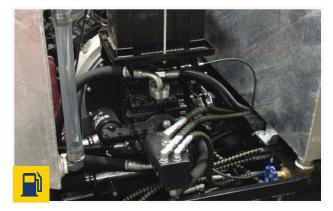

#### POWER AND EFFICIENCY

The turbo-charged six-cylinder 4.3 L industrial diesel engine powers through the additional demands of larger ice surfaces.