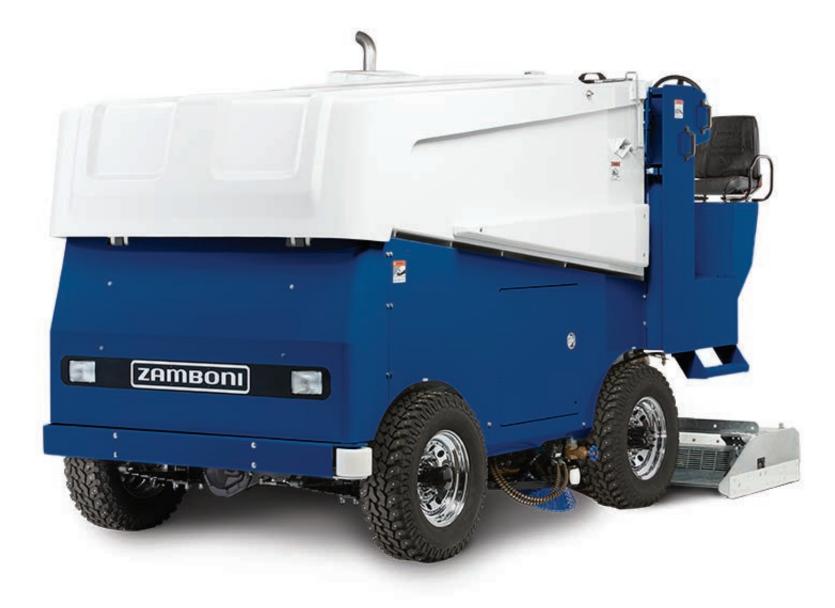

# **INDUSTRY LEADING CAPACITIES ACROSS THE BOARD**

Designed for large ice sheets, the Model 700 optimizes use of space for a dramatic increase in capacities. A wider blade and double the ice-making water makes swift work of big surfaces.

MODEL **700** 

MODEL

700

Ease of operation with familiar automobile style controls and gauges

Exceptional results from our unrivaled down pressure system

This brochure has been prepared only as a general guide for the customer. Every effort has been made to assure that the information presented is correct. Some features described or shown may be optional at extra cost. Prices, colors, materials, specifications and models are subject to change. For current product information, please contact the Zamboni Company.