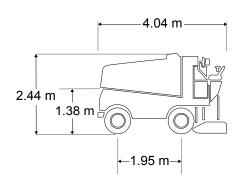

| DIMENSIONS                        |          |         |          |         |         |          |
|-----------------------------------|----------|---------|----------|---------|---------|----------|
| Overall                           | L        | w       | н        | L       | w       | н        |
| Snow Tank Down                    | 4.04 m   | 2.59 m  | 2.44 m   | 159 in. | 102 in. | 96 in.   |
| Snow Tank Up                      | 5.03 m   | 2.59 m  | 4.17 m   | 198 in. | 102 in. | 164 in.  |
| Shaving Blade                     | L        | W       | н        | L       | w       | н        |
|                                   | 243.8 cm | 12.7 cm | 1.27 cm  | 96 in.  | 5 in.   | 0.5 in.  |
| Clearance                         |          |         |          |         |         |          |
| Minimum Operator Height Clearance |          |         | 264.2 cm |         |         | 104 in.  |
| Snow Pit Clearance                |          |         | 1.38 m   |         |         | 54.5 in. |
| Conveyor System                   |          |         |          |         |         |          |
| Horizontal Auger Diameter         |          |         | 25.4 cm  |         |         | 10 in.   |
| Vertical Auger Diameter           |          |         | 25.4 cm  |         |         | 10 in.   |
| Manueverability                   |          |         |          |         |         |          |
| Wheelbase                         |          | 1.96 m  |          |         | 77 in.  |          |
| Wheel Track                       |          | 1.83 m  |          |         | 72 in.  |          |
| Turning Radius at Conditioner     |          |         | 6.1 m    |         |         | 20 ft.   |
| Weight                            |          |         |          |         |         |          |
| Empty                             |          | 4273 kg |          |         | 9420 lb |          |
| with Water                        |          |         | 6214 kg  |         |         | 13700 lb |