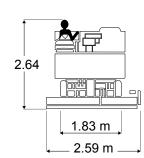

| DIMENSIONS                        |          |         |          |         |         |          |
|-----------------------------------|----------|---------|----------|---------|---------|----------|
| Overall                           | L        | w       | н        | L       | w       | н        |
| Snow Tank Down                    | 4.04 m   | 2.59 m  | 2.44 m   | 159 in. | 102 in. | 96 in.   |
| Snow Tank Up                      | 5.03 m   | 2.59 m  | 4.17 m   | 198 in. | 102 in. | 164 in.  |
| Shaving Blade                     | L        | W       | н        | L       | w       | н        |
|                                   | 243.8 cm | 12.7 cm | 1.27 cm  | 96 in.  | 5 in.   | 0.5 in.  |
| Clearance                         |          |         |          |         |         |          |
| Minimum Operator Height Clearance |          |         | 264.2 cm |         |         | 104 in.  |
| Snow Pit Clearance                |          |         | 1.38 m   |         |         | 54.5 in. |
| Conveyor System                   |          |         |          |         |         |          |
| Horizontal Auger Diameter         |          |         | 25.4 cm  |         |         | 10 in.   |
| Vertical Auger Diameter           |          |         | 25.4 cm  |         |         | 10 in.   |
| Manueverability                   |          |         |          |         |         |          |
| Wheelbase                         |          | 1.96 m  |          |         | 77 in.  |          |
| Wheel Track                       |          | 1.83 m  |          |         | 72 in.  |          |
| Turning Radius at Conditioner     |          |         | 6.1 m    |         |         | 20 ft.   |
| Weight                            |          |         |          |         |         |          |
| Empty                             |          | 4273 kg |          |         | 9420 lb |          |
| with Water                        |          |         | 6214 kg  |         |         | 13700 lb |