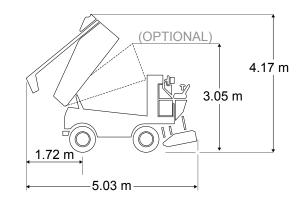

| DIMENSIONS                        |          |         |          |         |         |          |
|-----------------------------------|----------|---------|----------|---------|---------|----------|
| Overall                           | L        | w       | н        | L       | w       | н        |
| Snow Tank Down                    | 4.04 m   | 2.59 m  | 2.44 m   | 159 in. | 102 in. | 96 in.   |
| Snow Tank Up                      | 5.03 m   | 2.59 m  | 4.17 m   | 198 in. | 102 in. | 164 in.  |
| Shaving Blade                     | L        | W       | н        | L       | w       | н        |
|                                   | 243.8 cm | 12.7 cm | 1.27 cm  | 96 in.  | 5 in.   | 0.5 in.  |
| Clearance                         |          |         |          |         |         |          |
| Minimum Operator Height Clearance |          |         | 264.2 cm |         |         | 104 in.  |
| Snow Pit Clearance                |          |         | 1.38 m   |         |         | 54.5 in. |
| Conveyor System                   |          |         |          |         |         |          |
| Horizontal Auger Diameter         |          |         | 25.4 cm  |         |         | 10 in.   |
| Vertical Auger Diameter           |          |         | 25.4 cm  |         |         | 10 in.   |
| Manueverability                   |          |         |          |         |         |          |
| Wheelbase                         |          | 1.96 m  |          |         | 77 in.  |          |
| Wheel Track                       |          | 1.83 m  |          |         | 72 in.  |          |
| Turning Radius at Conditioner     |          |         | 6.1 m    |         |         | 20 ft.   |
| Weight                            |          |         |          |         |         |          |
| Empty                             |          | 4273 kg |          |         | 9420 lb |          |
| with Water                        |          |         | 6214 kg  |         |         | 13700 lb |