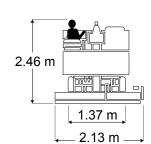

| DIMENSIONS                        | 1        |          |          |         |          |         |  |  |
|-----------------------------------|----------|----------|----------|---------|----------|---------|--|--|
| Overall                           | L        | W        | Н        | L       | W        | Н       |  |  |
| Snow Tank Down                    | 4.04 m   | 2.13 m   | 2.16 m   | 159 in. | 84 in.   | 85 in.  |  |  |
| Snow Tank Up                      | 5.03 m   | 2.13 m   | 3.91 m   | 198 in. | 84 in.   | 154 in. |  |  |
| Shaving Blade                     | L        | W        | Н        | L       | W        | Н       |  |  |
|                                   | 195.6 cm | 12.7 cm  | 1.27 cm  | 77 in.  | 5 in.    | 0.5 in. |  |  |
| Clearance                         |          |          |          |         |          |         |  |  |
| Minimum Operator Height Clearance |          |          | 246.4 cm | 97 in.  |          |         |  |  |
| Snow Pit Clearance                |          | 125.7 cm |          |         | 49.5 in. |         |  |  |
| Conveyor System                   |          |          |          |         |          |         |  |  |
| Horizontal Auger Diameter         |          | 25.4 cm  |          |         | 10 in.   |         |  |  |
| Vertical Auger Diameter           |          | 25.4 cm  |          |         | 10 in.   |         |  |  |
| Manueverability                   |          |          |          |         |          |         |  |  |
| Wheelbase                         |          | 1.96 m   |          |         | 77 in.   |         |  |  |
| Wheel Track                       |          | 1.37 m   |          |         | 54 in.   |         |  |  |
| Turning Radius at Conditioner     |          | 4.87 m   |          |         | 16 ft.   |         |  |  |
| Weight                            |          |          |          |         |          |         |  |  |
| Empty                             |          | 2912 kg  |          |         | 6420 lb  |         |  |  |
| with Water                        |          | 3910 kg  |          |         | 8620 lb  |         |  |  |