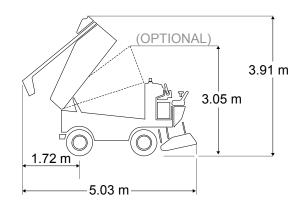

| DIMENSIONS                        | 1        |          |          |         |          |         |  |  |
|-----------------------------------|----------|----------|----------|---------|----------|---------|--|--|
| Overall                           | L        | W        | Н        | L       | W        | Н       |  |  |
| Snow Tank Down                    | 4.04 m   | 2.13 m   | 2.16 m   | 159 in. | 84 in.   | 85 in.  |  |  |
| Snow Tank Up                      | 5.03 m   | 2.13 m   | 3.91 m   | 198 in. | 84 in.   | 154 in. |  |  |
| Shaving Blade                     | L        | W        | Н        | L       | W        | Н       |  |  |
|                                   | 195.6 cm | 12.7 cm  | 1.27 cm  | 77 in.  | 5 in.    | 0.5 in. |  |  |
| Clearance                         |          |          |          |         |          |         |  |  |
| Minimum Operator Height Clearance |          |          | 246.4 cm | 97 in.  |          |         |  |  |
| Snow Pit Clearance                |          | 125.7 cm |          |         | 49.5 in. |         |  |  |
| Conveyor System                   |          |          |          |         |          |         |  |  |
| Horizontal Auger Diameter         |          | 25.4 cm  |          |         | 10 in.   |         |  |  |
| Vertical Auger Diameter           |          | 25.4 cm  |          |         | 10 in.   |         |  |  |
| Manueverability                   |          |          |          |         |          |         |  |  |
| Wheelbase                         |          | 1.96 m   |          |         | 77 in.   |         |  |  |
| Wheel Track                       |          | 1.37 m   |          |         | 54 in.   |         |  |  |
| Turning Radius at Conditioner     |          | 4.87 m   |          |         | 16 ft.   |         |  |  |
| Weight                            |          |          |          |         |          |         |  |  |
| Empty                             |          | 2912 kg  |          |         | 6420 lb  |         |  |  |
| with Water                        |          | 3910 kg  |          |         | 8620 lb  |         |  |  |