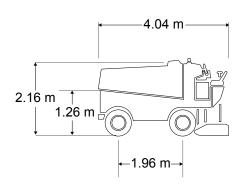

| DIMENSIONS                        | 1        |          |          |         |          |         |  |  |
|-----------------------------------|----------|----------|----------|---------|----------|---------|--|--|
| Overall                           | L        | W        | Н        | L       | W        | Н       |  |  |
| Snow Tank Down                    | 4.04 m   | 2.13 m   | 2.16 m   | 159 in. | 84 in.   | 85 in.  |  |  |
| Snow Tank Up                      | 5.03 m   | 2.13 m   | 3.91 m   | 198 in. | 84 in.   | 154 in. |  |  |
| Shaving Blade                     | L        | W        | Н        | L       | W        | Н       |  |  |
|                                   | 195.6 cm | 12.7 cm  | 1.27 cm  | 77 in.  | 5 in.    | 0.5 in. |  |  |
| Clearance                         |          |          |          |         |          |         |  |  |
| Minimum Operator Height Clearance |          |          | 246.4 cm | 97 in.  |          |         |  |  |
| Snow Pit Clearance                |          | 125.7 cm |          |         | 49.5 in. |         |  |  |
| Conveyor System                   |          |          |          |         |          |         |  |  |
| Horizontal Auger Diameter         |          | 25.4 cm  |          |         | 10 in.   |         |  |  |
| Vertical Auger Diameter           |          | 25.4 cm  |          |         | 10 in.   |         |  |  |
| Manueverability                   |          |          |          |         |          |         |  |  |
| Wheelbase                         |          | 1.96 m   |          |         | 77 in.   |         |  |  |
| Wheel Track                       |          | 1.37 m   |          |         | 54 in.   |         |  |  |
| Turning Radius at Conditioner     |          | 4.87 m   |          |         | 16 ft.   |         |  |  |
| Weight                            |          |          |          |         |          |         |  |  |
| Empty                             |          | 2912 kg  |          |         | 6420 lb  |         |  |  |
| with Water                        |          | 3910 kg  |          |         | 8620 lb  |         |  |  |