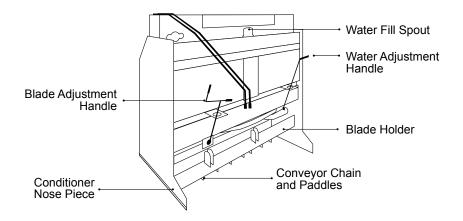

## **STANDARD FEATURES**

Blade Holder Tapered Upward to "Feather" Away Edge Marks Conveyor Safety Guards Easy Blade Adjustment for Leveling and Depth of Cut

High Quality Premium Automotive Paint

One Year Warranty
Operator Accessible Adjustment Controls
Poly Ice Making Water Tank
Rear Access to Blade Facilitates Quick and
Easy Changing