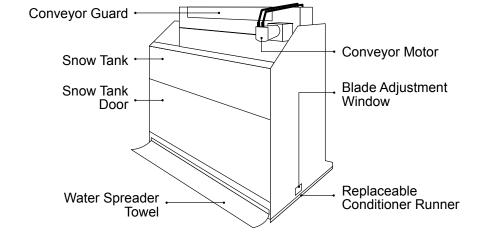

## **STANDARD FEATURES**

Blade Holder Tapered Upward to "Feather" Away Edge Marks Conveyor Safety Guards Easy Blade Adjustment for Leveling and Depth of Cut

High Quality Premium Automotive Paint

One Year Warranty
Operator Accessible Adjustment Controls
Poly Ice Making Water Tank
Rear Access to Blade Facilitates Quick and
Easy Changing