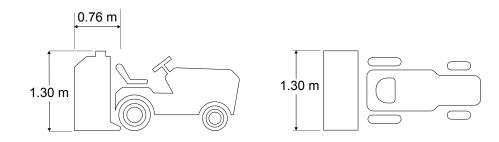

| CAPACITIES            | ·        |         |         |        |            |         |
|-----------------------|----------|---------|---------|--------|------------|---------|
| Snow Tank             |          |         |         |        |            |         |
| Volume                | 0.283 m³ |         |         |        | 10 cu. ft. |         |
| Water                 |          |         |         |        |            |         |
| Ice Making            |          | 75.7 L  |         |        |            | 20 gal. |
| DIMENSIONS            |          |         |         |        |            |         |
| Overall               | L        | W       | Н       | L      | w          | Н       |
| Resurfacer Only       | 0.76 m   | 1.30 m  | 1.30 m  | 30 in. | 51 in.     | 51 in.  |
| Shaving Blade         | L        | W       | Н       | L      | W          | Н       |
| 122 cm l 48 in. Blade | 1.22 m   | 12.7 cm | 1.27 cm | 48 in. | 5 in.      | 0.5 in. |
| Weight                |          |         |         |        |            |         |
| Empty                 | 272.2 kg |         |         |        |            | 600 lb  |